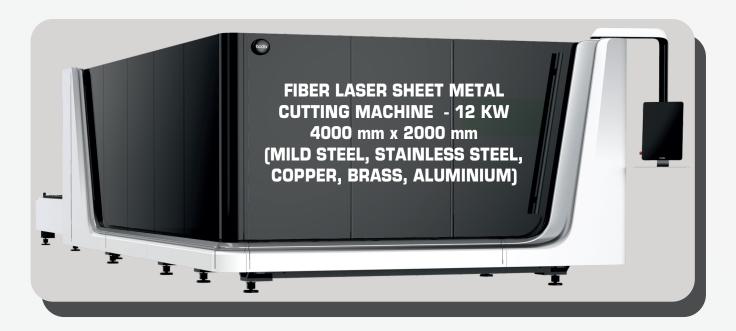

SHEET METAL FIBER LASER CUTTING MACHINE 12 KW

METAL TUBE FIBER LASER CUTTING - 3 KW

AMADA PRESS BRAKE 130 TONS

**FIBER LASER TUBE** : TUBE LENGTH - 6000 mm **ROUND TUBE - 360 mm** 

**SQUARE TUBE - 250 MM MILD STEEL, STAINLESS STEEL, ALUMINIUM** 

**FIBER LASER SHEET** 

: BED SIZE : 4000 mm x 2000 mm STAINLESS STEEL/ ALUMINIUM - 40 mm