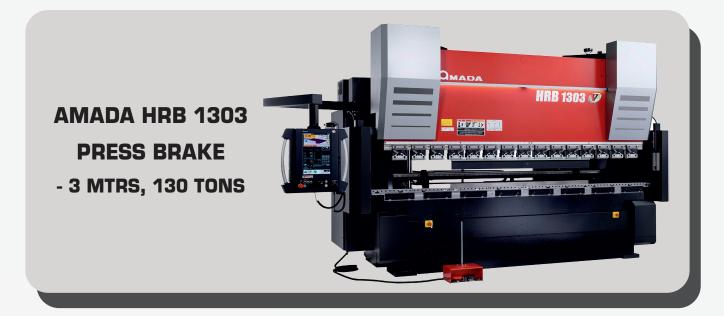

SHEET METAL FIBER LASER CUTTING MACHINE 12 KW

METAL TUBE FIBER LASER CUTTING - 3 KW

AMADA PRESS BRAKE 130 TONS