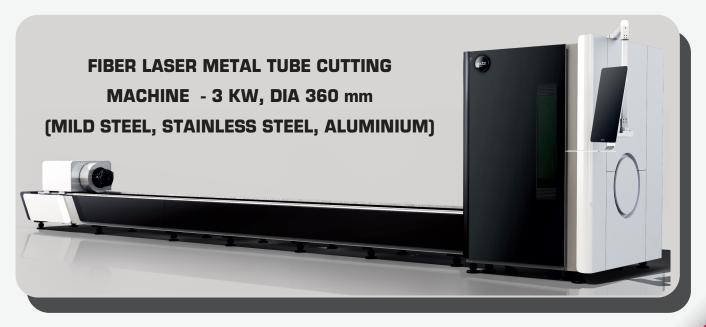

SHEET METAL FIBER LASER CUTTING MACHINE 12 KW

METAL TUBE FIBER LASER CUTTING - 3 KW

AMADA PRESS BRAKE 130 TONS

**FIBER LASER TUBE** : TUBE LENGTH - 6000 mm **ROUND TUBE - 360 mm** 

**SQUARE TUBE - 250 MM MILD STEEL, STAINLESS STEEL, ALUMINIUM** 

**FIBER LASER SHEET** 

: BED SIZE : 4000 mm x 2000 mm STAINLESS STEEL/ ALUMINIUM - 40 mm