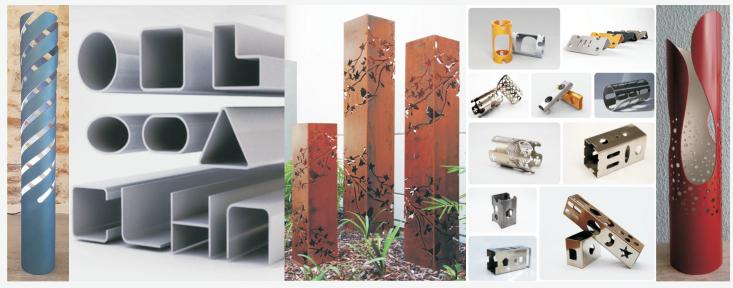

**Metall Holz** specializes in Fiber Laser Cutting and Fabrication of Metal Tubes, Profiles, Sheets, Plates and Structural's for a wide range of materials such as **Mild Steel**, **Stainless Steel**, **Aluminum**, **Copper**, **Brass and Other Alloy Metals** with our well **Experienced Team**, we ensure you to provide High Quality, Cost Effective Products and Services delivered at an absolute fast pace.

**FIBER LASER TUBE** : TUBE LENGTH - 6000 mm **ROUND TUBE - 360 mm** 

**SQUARE TUBE - 250 MM MILD STEEL, STAINLESS STEEL, ALUMINIUM** 

**FIBER LASER SHEET** 

: BED SIZE : 4000 mm x 2000 mm STAINLESS STEEL/ ALUMINIUM - 40 mm

MILD STEEL PLATE - 50 mm, **COPPER/BRASS - 20 mm ALLOY METALS** 