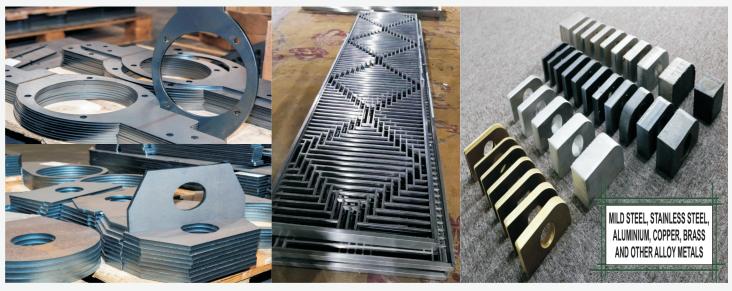

**Metall Holz** specializes in Fiber Laser Cutting and Fabrication of Metal Tubes, Profiles, Sheets, Plates and Structural's for a wide range of materials such as **Mild Steel**, **Stainless Steel**, **Aluminum**, **Copper**, **Brass and Other Alloy Metals** with our well **Experienced Team**, we ensure you to provide High Quality, Cost Effective Products and Services delivered at an absolute fast pace.

**FIBER LASER TUBE** : TUBE LENGTH - 6000 mm **ROUND TUBE - 360 mm** 

**SQUARE TUBE - 250 MM MILD STEEL, STAINLESS STEEL, ALUMINIUM** 

**FIBER LASER SHEET** 

: BED SIZE : 4000 mm x 2000 mm STAINLESS STEEL/ ALUMINIUM - 40 mm

MILD STEEL PLATE - 50 mm, **COPPER/BRASS - 20 mm ALLOY METALS** 